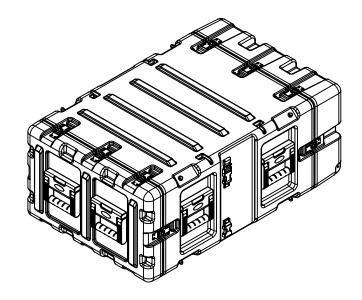

434 West Levers Place Orange, CA 92867 Phone: (714) 637-1252 Fax: (714) 637-0491 http://www.skbcases.com

## 3RS-R5U24-25

## NOTE: DIMENSIONS IN (X.XX) ARE ID

| This drawing and all information<br>details are the sole property of SKB<br>Corporation, Orange CA. Any<br>unauthorized use will be punished to<br>the full extent of the law. | Case Series: | RS Series   | Dimensions (for reference only) |               |               |         |            |
|--------------------------------------------------------------------------------------------------------------------------------------------------------------------------------|--------------|-------------|---------------------------------|---------------|---------------|---------|------------|
|