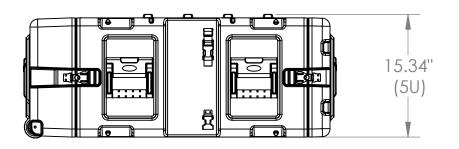

## NOTE: DIMENSIONS IN (X.XX) ARE ID

| This drawing and all information<br>details are the sole property of SKB<br>Corporation, Orange CA. Any<br>unauthorized use will be punished to<br>the full extent of the law. | Case Series: | RS Series   | Dimensions (for reference only) |               |               |         |            |
|--------------------------------------------------------------------------------------------------------------------------------------------------------------------------------|--------------|-------------|---------------------------------|---------------|---------------|---------|------------|
|                                                                                                                                                                                | Case part#   | 3RS-5U24-25 |                                 | Length        | Width         | Overall | Base / Lid |
|                                                                                                                                                                                |              |             |                                 | left to right | front to back | height  | height     |
|                                                                                                                                                                                | Weight:      |             | Exterior                        | 39.00"        | 23.80"        | 15.34"  | NA         |
|                                                                                                                                                                                |              |             | Inerior                         | 24.00"        | 19" Rack      | 5U      | NA         |
| 4                                                                                                                                                                              | 3            |             | 2                               | 2             |               | 1       |            |