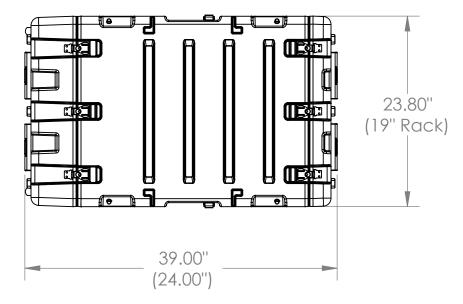

## NOTE: DIMENSIONS IN (X.XX) ARE ID

| This drawing and all information<br>details are the sole property of SKB<br>Corporation, Orange CA. Any<br>unauthorized use will be punished to<br>the full extent of the law. | Case Series: | RS Series   | Dimensions (for reference only) |               |               |         |            |
|--------------------------------------------------------------------------------------------------------------------------------------------------------------------------------|--------------|-------------|---------------------------------|---------------|---------------|---------|------------|
|                                                                                                                                                                                | Case part#   | 3RS-5U24-25 |                                 | Length        | Width         | Overall | Base / Lid |
|                                                                                                                                                                                |              |             |                                 | left to right | front to back | height  | height     |
|                                                                                                                                                                                | Weight:      |             | Exterior                        | 39.00"        | 23.80"        | 15.34"  | NA         |
|                                                                                                                                                                                |              |             | Inerior                         | 24.00"        | 19" Rack      | 5U      | NA         |
| 4                                                                                                                                                                              | 3            |             | 2                               | 2             |               | 1       |            |